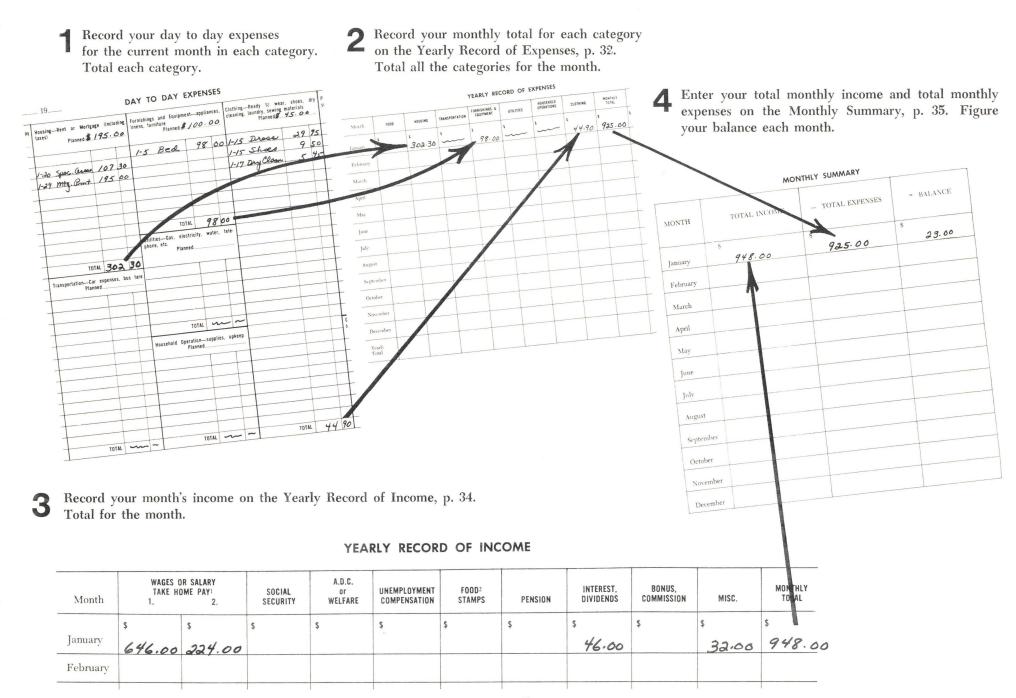

#### STEP III: Put Your Plan Into Action

Keep a record of your income and your spending. Record what you spend often enough that you don't forget something, but not so often that it's a great bother. Use the charts on pages 8-31 or design your own. It's easier to keep records if you have a separate column for each type of expense—food, clothing, transportation, etc. Record the amount you plan to spend during the month at the top of the column. This way you can tell very quickly if you're overspending.

Record tax-deductible items in a special area so you can find them easily at income tax time.

Have a separate column for items you buy on credit so you can set aside money to pay for them. You should also write them down in the proper category: home furnishings, clothing, household operations, etc.

At the end of your month of recording, add up what you spent in each category. Then compare the total with the amount you planned to spend. If you are not happy with the results, check for ways to adjust your plan or your spending.

Use the charts on the following pages to record and check your family spending plan.

#### HOW TO USE THE CHARTS ON THE FOLLOWING PAGES

| MONTH | 19 |
|-------|----|
|-------|----|

| ood—Groceries, schoo<br>rom home<br>Planne |    | eals away | Housing—Rent or Mor<br>taxes)<br>Planned_ | tgage (inclu | uding | Furnishings and Equipm<br>linens, furniture<br>Planned_ | nent—applia  | inces, | Clothing—Ready to we cleaning, laundry, sewing Planned | ear, shoes, d<br>g materials | ry<br>—  | Personal—Barber and be<br>supplies, cigarettes, allo<br>Planned | eauty shop,<br>wances | , toile                                          |
|--------------------------------------------|----|-----------|-------------------------------------------|--------------|-------|---------------------------------------------------------|--------------|--------|--------------------------------------------------------|------------------------------|----------|-----------------------------------------------------------------|-----------------------|--------------------------------------------------|
|                                            |    |           |                                           |              |       |                                                         |              |        |                                                        |                              |          |                                                                 |                       |                                                  |
|                                            | -  |           |                                           |              |       |                                                         |              |        |                                                        |                              | $\dashv$ |                                                                 |                       |                                                  |
|                                            |    |           |                                           |              |       |                                                         |              |        |                                                        |                              | -        |                                                                 |                       | -                                                |
|                                            |    |           |                                           |              |       |                                                         |              |        |                                                        |                              | _        |                                                                 |                       |                                                  |
|                                            |    |           |                                           |              |       |                                                         |              |        |                                                        |                              |          |                                                                 |                       |                                                  |
|                                            |    |           |                                           |              |       |                                                         |              |        |                                                        |                              |          |                                                                 |                       |                                                  |
|                                            |    |           |                                           |              |       |                                                         |              |        |                                                        |                              |          |                                                                 |                       |                                                  |
|                                            |    |           |                                           |              |       |                                                         |              |        |                                                        |                              |          |                                                                 |                       |                                                  |
|                                            |    |           |                                           |              |       | TOTAL                                                   |              |        |                                                        |                              |          |                                                                 |                       |                                                  |
|                                            |    |           |                                           |              |       | Utilities—Gas, electrici                                | itv water    | tele-  |                                                        |                              |          |                                                                 |                       | <del>                                     </del> |
|                                            |    |           |                                           |              |       | phone, etc.                                             | ,,,          |        |                                                        |                              | -        |                                                                 |                       | -                                                |
|                                            |    |           | TOTAL                                     |              |       | Planned                                                 |              |        |                                                        |                              | -        |                                                                 |                       | -                                                |
|                                            |    |           | TOTAL                                     |              |       |                                                         |              |        |                                                        |                              | $\dashv$ |                                                                 |                       | -                                                |
|                                            |    |           | Transportation—Car exp<br>Planned         | enses, bus   | fare  |                                                         |              |        |                                                        |                              | _        |                                                                 |                       | _                                                |
|                                            |    |           | rianneu_                                  |              |       |                                                         |              |        |                                                        |                              |          |                                                                 |                       |                                                  |
|                                            |    |           |                                           |              |       |                                                         |              |        |                                                        |                              |          |                                                                 |                       |                                                  |
|                                            |    |           |                                           |              |       |                                                         |              |        |                                                        |                              |          |                                                                 |                       |                                                  |
|                                            |    |           |                                           |              |       |                                                         |              |        |                                                        |                              |          |                                                                 |                       |                                                  |
|                                            |    |           |                                           |              |       | TOTAL                                                   |              |        |                                                        |                              | 1        | TOTAL                                                           |                       |                                                  |
|                                            |    | -         |                                           |              |       |                                                         |              |        |                                                        |                              |          | Gifts—Money and gifts                                           | for persons           | s out-                                           |
|                                            |    |           |                                           |              |       | Household Operation—s<br>Planned_                       | supplies, up | keep   |                                                        |                              |          | side the family<br>Planned                                      |                       |                                                  |
|                                            |    |           |                                           |              |       |                                                         |              |        |                                                        |                              |          |                                                                 |                       |                                                  |
|                                            |    |           |                                           |              |       |                                                         |              |        |                                                        |                              |          |                                                                 |                       |                                                  |
|                                            |    |           |                                           |              |       |                                                         |              |        |                                                        |                              |          |                                                                 |                       |                                                  |
|                                            |    |           |                                           |              |       |                                                         |              |        |                                                        |                              | $\dashv$ |                                                                 |                       |                                                  |
|                                            | _  |           |                                           |              |       |                                                         | 7            |        |                                                        |                              | _        |                                                                 |                       | -                                                |
|                                            |    |           |                                           |              |       |                                                         |              |        |                                                        |                              |          |                                                                 |                       | -                                                |
|                                            |    |           |                                           |              |       |                                                         |              |        |                                                        |                              |          |                                                                 |                       |                                                  |
|                                            |    |           |                                           |              |       |                                                         |              |        |                                                        |                              |          |                                                                 |                       |                                                  |
| ТОТ                                        | AL |           | TOTAL                                     |              |       | TOTAL                                                   |              |        | TOTAL                                                  |                              |          | TOTAL                                                           |                       |                                                  |