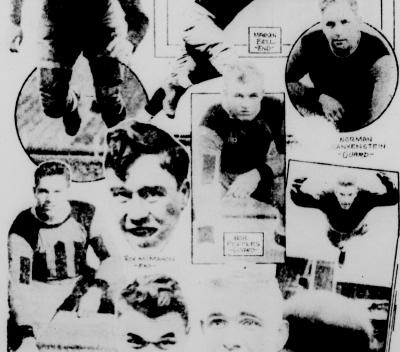

### State Yearlings Win Over Western State With Varied Offense

Davis, Normal Frosh, Returns Kick-Off 101 Yards for Hill-Toppers Only Marker as Kobs' Boys Display Powerful Offense to Win 27 - 6

A freshman grid-machine playing like veterans came to life Thursday night and walloped the tricky Western State Normal frosh contingent by the score of 27 to 6. Nearly every style of football thrill was evidenced as the Kobsmen hammered the enemy line with power plays, slashed off-tackle, skirted the ends, passed and punted the green shirted troops into submission. The highlight of the evening came in the form of a grid-rarity. Norm Olman kicked off late in the second quarter after State's second touchdown. It was a long, high kick with Davis on the receiving end and standing in the end zone. Behind a cordon of?

zone. Behind a cordon of hastily-marshalled interference, the downstate back travelled over the entire length of the gridiron, 101 yards for the hilltoppers only marker.

sparse crowd was amply for its chilly turnout by ingle feat alone, but more to follow. The Spartan iters pushed over two more

youngsters pushed over two more counters on spectacular plays, one the result of a blocked point, the other an intercepted pass.

Another star stepped into the spectified after languishing in the spectified after languishing in the spectage games in the person of Dick Arnold, who came into the first polya offensive half and defensive quarter. He proved his ability under fire as he threw several passes, and quick-stepped around the invaders for numerous gains A typical graduate of that unsuits have the control of the first round games being played off. Six matches were run off, five of them having drawn bases in the initial round and the sixth match being defeated Bruce-sive quarter. He proved his ability under fire as he threw several passes, and quick-stepped around the invaders for numerous gains A typical graduate of that unsuits have the developed in the first round games being played off. Six matches were run off, five of them having drawn bases in the justical round and the sixth match being detected Bruce-Elliott, 21-7 and 21-17 in the open-cr. Robert Bucknell put the skids to Kap Nevuis, 21-3 and 21-12. Curt White was extended to win from San Carp, 21-15, 18-21 and finally 21-8. In the fourth match between the distribution of the first round games being played off. Six matches were run off, five of them having drawn bases in the justical round and the sixth match being defeated Bruce-control of the first round games being played off. Six matches were run off, five of them having drawn bases in the justical round and the sixth match being defeated Bruce-control of the first round games being played off. Six matches were run off, five of them having drawn bases in the justical round and the sixth match being drawn bases in the justical round and the sixth match being drawn bases from the first round contestants.

no gain and Davis punted to the 50.

Gene Crane lugged the leather conspicuously on the next play only to see Bond intercept a Pingel pass. Bond squeezed out 4 cards in two downs and Davis united one out on the State 40. In the waning minutes of the pening quarter—the blue shirted ttack began to function. Corona and Pingel combined to make 2 trist downs and move the ball to be opponents 30. Bond again piked the state offensive by Westean to be leather to pound rock whether the state of the proposing forwards stiffened a he had to punt to "pound rock watch."