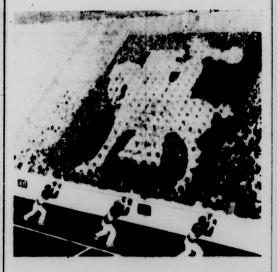

An influx of some 17,000 football fans to the campus Sat

Attempt to Add Second De-

feat to State Schedule.

Huge Mass Meeting to Follow Military Installation at Demonstration Hall Tonight to Keep Student Interest at High Pitch for Annual Grid Classic Tomorrow; Crowd of Over 17,000 Will Witness Game.