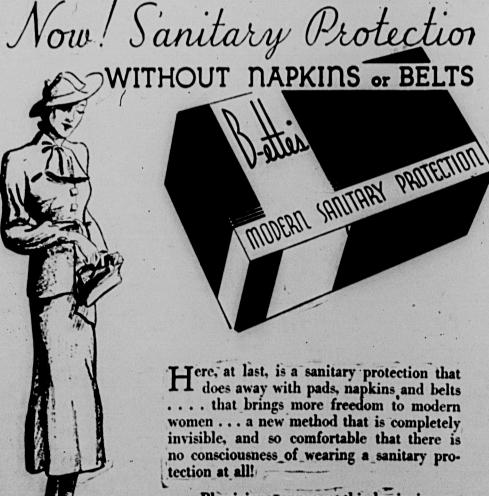

aternally ween . . . .

Boxes of 12-39c ibag packets of 3—12c

invisible, and so comfortable that there is no consciousness of wearing a sanitary pro-Physicians approve this hygienic new

method . . . women everywhere who have adopted B-ettes agree that they are more comfortable, and permit greater personal daintiness than any sanitary protection ever before devised.

AT YOUR DRUGGISTS': SOLD IN BOXES OF 12 AND IN HANDRAG PACKETS OF 3