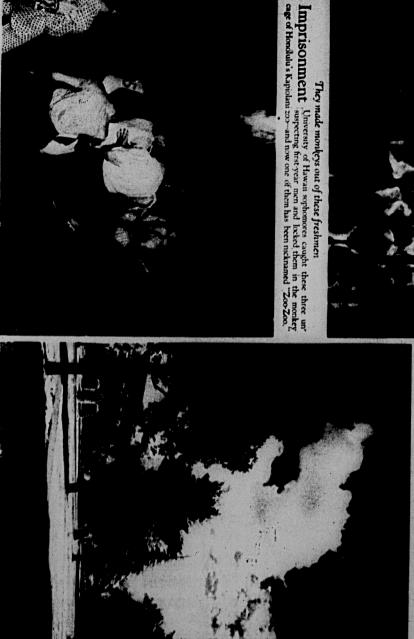

Hazing thram College treshmen who were required to pray for ram outside of
the cooperation of the sophomore coeds.

A perfect autumn sky: "Campus m,October"
Fall Light and color are contrasted with unusual effect by this photo of the gymnasum and its lawn on the campus of the Southern Illinois Normal Unit