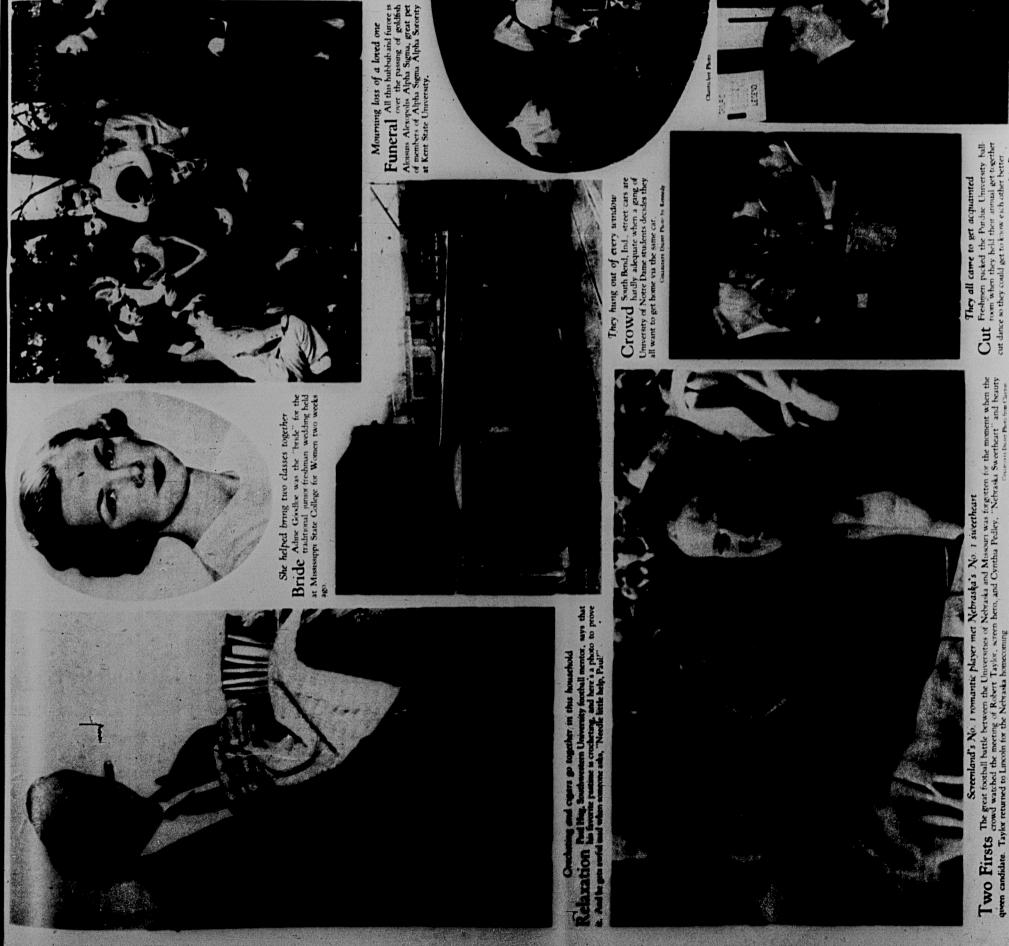

Cut Freshmen packed the Purdue University ball-room when they held their annual gertrogether cut dance so they could get to know each other better

They brought in the important course
Thanksgiving May Elisheth Ellis and Bernice
turkey served their Colorado World played unher to the giant
Thursday.

Tunce a queen of the student body
Ruler Lennes Firsk, Kappa Delta at North Dal
Ruler State Collège, ruled over the Homecon
festivities that were held in conjunction with her a

"KNEE-ACTION SORTA RUNS IN YOUR FAMILY, EH, BOY FRIEND?