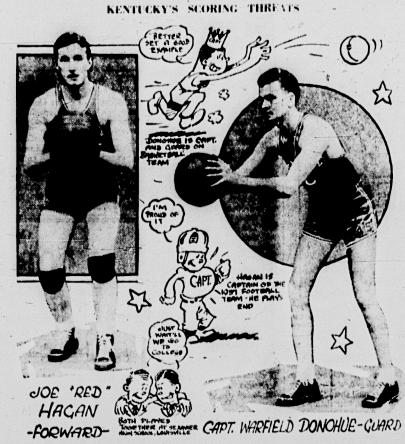

Meanwhile, Young also antonees all freshman candidates should report for practice this case of wards. It was a swell search with the same of the control of

Joe Hagan and Captsin Donohue from the blue grass land are expected to give the Spartan defense a thorough going over. These two players have played a prominent role in Kentucky's success. They will be very conspicuous in the Wildeat attack against Van

H me Fowners, Richard Nahstell, which it usually takes for a febre-

f his points from rebounds off the backboard player, and hard to stop. And sell be a during the next couple year

Young went on to say some 20 Wildeats who come here Thurs day night generally number among used five." Van says. their players one individual threat who makes it a general habit of team who bids fair to do the same wrecking a lot of opposition hopes, stone all over again, Ralph Car-with high scoring demonstrations. liste, 6 tt. 11, inches of center, is State followers will recall that the man the Spartans will have game in 1935 when the Cats came their eyes on, and if the Wildcats up here and were beaten 33-25, are to be beaten Carlisle will have That year one tall lanky center.

Now they've another one man

Edwards by name, soured 18 of his — Jue Hagan, partured elsewhere teams points and was the main on this page, will play the other stretch The Spartans pulled, ing just yet.

Ers, Young stated most new marks the man on this page, will play the other reason the game was close.