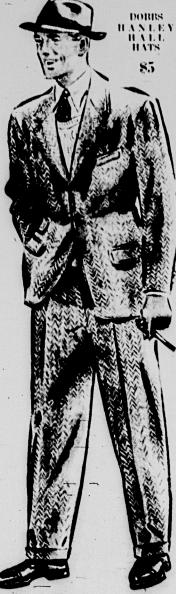

## Three Smart Spartan Dressers **Show Latest Spring Styles**

And in clothes like these that parade will last all

reflects the popularity of rough fabries this season. It's a spruce green herringbone Shetland, with a three-button coat and the new smart cash pocket. And that blue-grass green hat he's wearing has the new pinch crown with a two and a half inch crown.

model shown in years. With stitched bottom and cuffs, it has set-in sleeves designed to set well over the broad shoulders of suit coats. Notice the military collar. Bill's hat is mustard

Notice the military collar. Bill's hat is mustard color with contrasting puggree band.