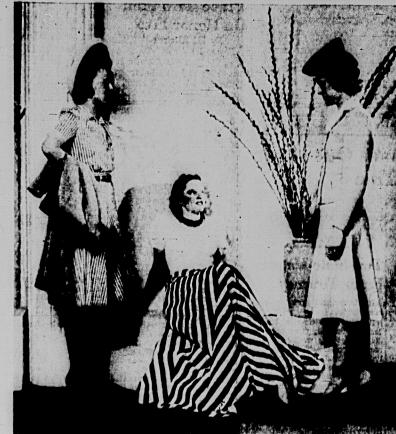

## Three Smart Spartan Dressers **Show Latest Spring Styles**

And in clothes like these that parade will last all

reflects the popularity of rough fabries this season. It's a spruce green herringbone Shetland, with a three-button coat and the new smart cash pocket. And that blue-grass green hat he's wearing has the new pinch crown with a two and a half inch crown.

model shown in years. With stitched bottom and cuffs, it has set-in sleeves designed to set well over the broad shoulders of suit coats. Notice the military collar. Bill's hat is mustard

Notice the military collar. Bill's hat is mustard color with contrasting puggree band.

On the right is Jack Twist in a 1940 version of a sports ensemble. The coat, wire-shouldered and having a sharply tapeved waist, is light green shetiand with rust plaid, and is in the popular three-button drape model. These ensembles are extremely smart when worn with a crew neck sweater. Jack's trousers are a tan corded gabardine, and his hat reflects the popular new telescope crown with puggree band.

### Rough Fabrics Accessory Blends Accented Lead Styles By Men's Magazine In Topcoats

According to latest reports in Esquire, colors in college men's apparel this spring will take the form of mixtures, es this spring as the anest blends and off-shades in fabrics. This means that men's acpepular fabries for top-coats Covered to the second in popularity. close second in popularity. fabrics themselves.