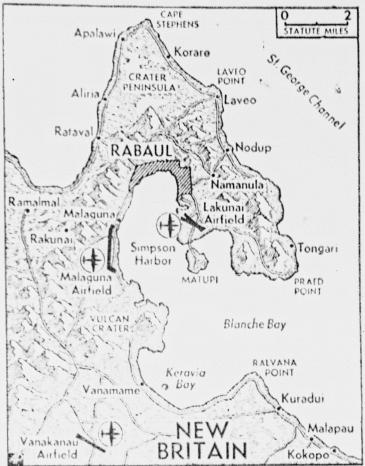

Fighting their way over heaps motor transport pool wrecked.

See TARGETS-Page 3

Closeup map of Rabaul, Japanese base, which the Alhave smashed and heavily damaged, is shown above.

ALLIED HDQ. IN THE S. W. PACIFIC, Oct. 15 (Friday) (AP)—The smashing attack on Japan's great air and sea base at Rabaul, New Britain, has been officially des cribed as the turning point of the war in this area.

In one gigantic aerial stroke on Tuesday that mustered every appropriate plane, the enemy received a "crushing and decisive blow at a most vital point," said General Douglas MacArthur.

Five Planes Lost

Against staggering enemy losses in planes, ships and ground nstallations was the almost unbelieveable loss in the operation of only five Allied planes. This one-side result was obtained by the greatest fleet of fighters and bombers ever assembled in this area, composed largely of American planes.

The bold daylight raid, a stunning surprise to the Japanese, expended 350 tons of explosives and more than a quarter of a million rounds of ammuni-LONDON, Oct. 14 (AP)-The tions. MacArthur's communique gave these results:

Planes-The enemy lost 177, destroyed or damaged, or about 60 per cent of its air strength at

Shipping-119 enemy ships, sunk, including three destroyers three merchantmen, 43 small ocean-going cargoships and 70 harbor craft.

Installations - Wharves and waterfront facilities left a burning mass of wreckage; buildings radio facilities and many fuel and ammunition dumps demol ished or heavily damaged; antiaircraft positions silenced and a