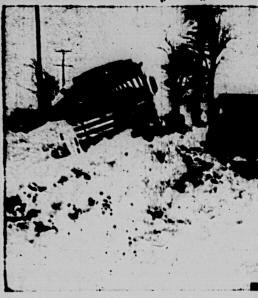

## Bus Stranded After Jam

Titled Greyhound bus is all that remains of hig traffin jam on the York. Pa. to Baltimore road, which was envered by snow drifts mear Cockesselle, Mo., (Feb. 23). Bus slipped off road in effort to free itself, but more of the 30 passengers were injured.