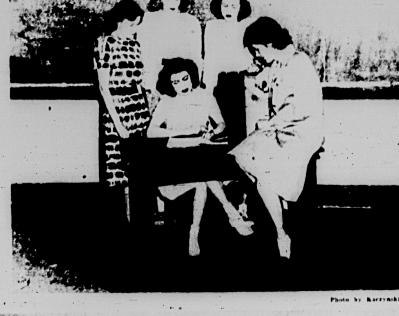

In anticipation of the high winds of campaign speeches next week, the League of Women Voters maps plans (see right) for the coming elections. In back of the desk is Jane Mitchell, Pontiac senior and vice-president, while from left to right in front are Vivian Cichy, Detroit freshman, treasurer; Margia Alexander, Fenton sophomore, president; Peggs Swikart, Yonkers, N. V., sophomore, publicity chairman; Gretchen Bush, Muskegon junior, secretary.