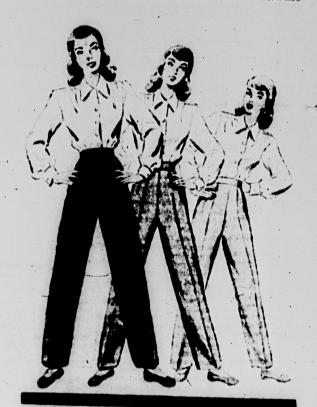

## proportioned slacks long - medium - short

of luxurious strutter cloth

6.95

you will love that wonderfully comfortable feeling that comes with perfectly proportioned sizes . . they're cut in three lengths to fit you, no motter what your size . . . . carefully tailored in crease-resistant, long wearing strutter cloth . . . . two rangey packets and pleated front . . . in black, brown and navy