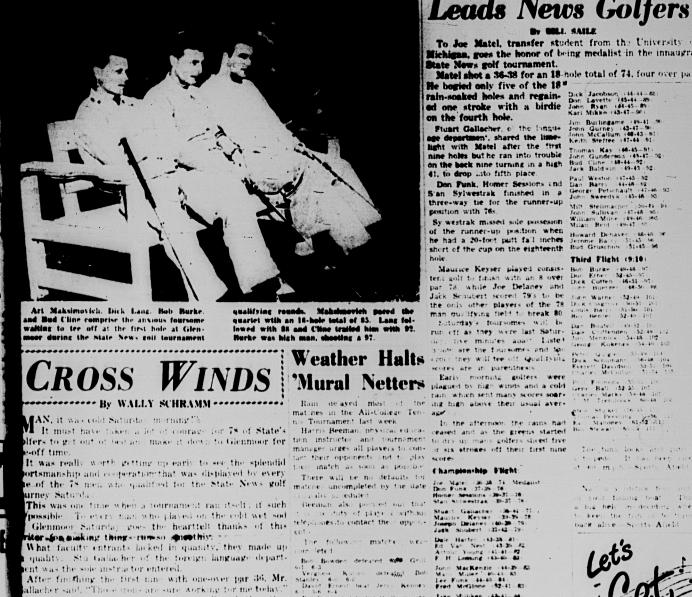

# Matel's 74 Tops Qualifying Test

Bench Warming In Golf Meet

What faculty entrants lacked in quanity, they made up quality. Stu Gallacher of the foreign language departent was the sole instructor entered.

After finishing the first nine with one-over par 36. Mr. allacher said, "Those monsaire sure working for me today."
Is our guess that he was doing quite well with the other ubs too.

In the following matches, were considered with the first nine with one-over par 36. Mr. allacher said, "Those monsaire sure working for me today."

# Four Over Par Tally **Leads News Golfers**

To Joe Matel, transfer student from the University of Michigan, goes the honor of being medalist in the innaugral State News golf tournament.

Matel shot a 36-38 for an 18-hole total of 74, four over par.

He begied only five of the 18 strain-soaked holes and regain-box Lavette (43-43-48) and one stroke with a birdie one stroke with a birdie Kari Mikko (43-47-90) Kari Mikko (43-47-90)

on the fourth hole.

Funct Gallacher, o the lunguage department, shared the limelage department of the first nine holes but he ran into trouble on the back nine turning in a high 41, to drop into fifth place.

Don Funk, Homer Sessions and Stan Sylwestrak finished in a three-way tie for the runner-up position with 76s.

Sy westrak missed sole possesion of the runner-up position when he had a 20-foot patt fall inches short of the cup on the eighteenth hole.

Don Levett (34-35 - 86)

Nati Mikho (43-45 - 86)

Nati Mikho

# Medalist

Jue Matel chooses a No. 2 iron for his drive un the short 192 yard fifth hole at Gleumoer Matel's choice was good as he parred the hole qualifying round of the State News gold tournament Saturday. Matel's score was 26-28-74