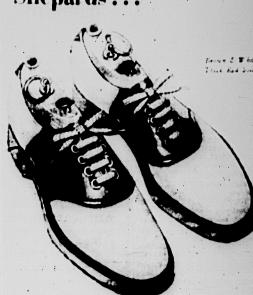

Varsity Shop

TWO LEGS INC.

JUST ARRIVED.

Wool Worsted Slax and Flannels BEST QUALITY AT THE RIGHT PRICE

TWO LEGS Inc.

Shepards ...

ere's the collegiate "Saddle" onford at its very best. Its quality leathers; sturdy soles and sound shoemaking hold the promise of a long, long life. An ideal all-purpose sport 8795 shoe for young men of all ages.

Regular 8995 Value

Before Buying Always Shop the Winds

hepards HOES

317 - 319 E. Grand Block