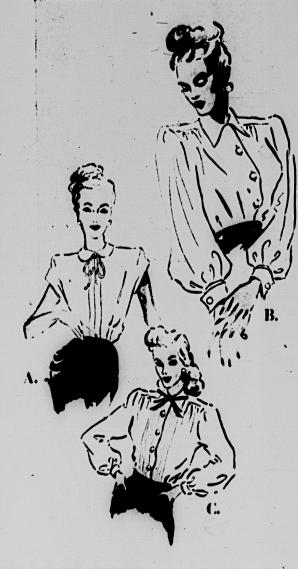

# THREE spanking new BLOUSES

suit-able for fall

whether you're meticulously tailored or date-minded these lovely blouses will never let you down . . . white and four heavenly shades . . . gold, wheat, pink and brown all in rayon crepe

A... peter pan collar and tiny sleeves featured in gold, wheat, brown and pink, sizes 9 to 15

B . . . long sleeves and high neck featured in brown, pink, wheat and gold, sizes 9 to 15

C... pleated front with a little black bow tie featured in all white sizes 32 to 38