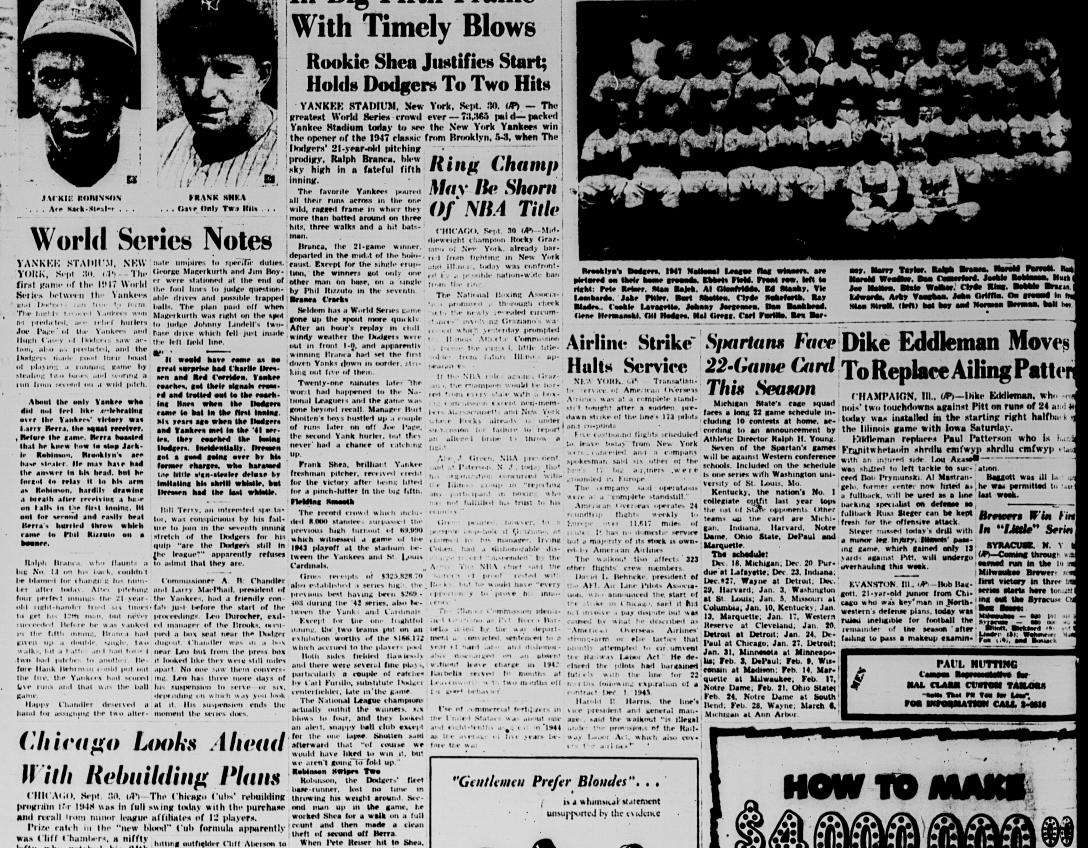

## Yanks Grab Series Opener, 5-3, As Branca Crack

## Yankees Score Five In Big Fifth Frame With Timely Blows

## Rookie Shea Justifies Start; **Holds Dodgers To Two Hits**

YANKEE STADIUM, New York, Sept. 30. (A) - The greatest World Series crowd ever — 73,365 paid — packed Yankee Stadium today to see the New York Yankees win the opener of the 1947 classic from Brooklyn, 5-3, when The Dodgers' 21-year-old pitching prodigy, Ralph Branca, blew Ring Champ

## The Flag-Winning Crew