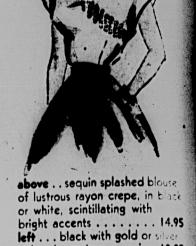

Pilgrim Gift Ties

glitter blouses with a holiday sparkle 14.95 to 17.95

colored sequins . . . . . . 10.95

silver sculptured earrings to match her holiday loveliness 2.00 plus tax

monogrammed powder case a perfect gift that's truly hers ... three letter initials engraved with jeweler's skill on a gleaming gold-tone panel top 3.00 no far