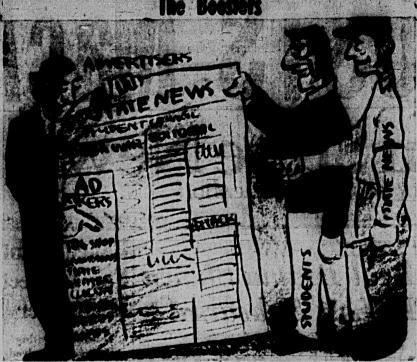

### 'Advertisers' Night'

Tonight businessmen who advertise in The State News

will tour its publishing facilities.

The occasion is "Advertisers' Night." It has been set aside by staff members to show State News advertisers how the paper is edited and published.

This is the first time The State News staff has invited

advertisers to look over the plant.
The State News has a big stake in its advertisers. The worth of the paper is directly dependent on their support. Local merchants advertise in The State News because they want students to know what they have to offer. They do a double service to the college community by publicizing their merchandise and helping to support the student news-

State News surveys and the experience of advertis ers themselves show that students do read and are di-rected by the advertisements. In this way the students demonstrate their concern in the well-being of The State News and their desire to maintain it as a news-

paper, in the full sense of the word.
"Advertisers' Night" is another step toward promoting a newspaper which will better serve both advertisers and