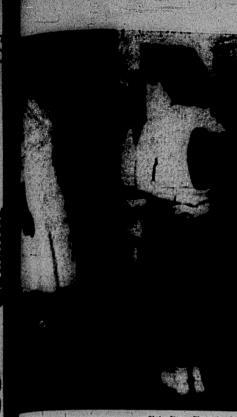

Karr, Wyandotte junior has a TB chest X-ray taken in taking the X-ray is Miss Jean Rayans, of the Ingham Sanitarium. The unit will be stationard

1. 1. 1

Health Society, reported 761 stu-dents x-rayed in the two days the unit was by the Student Union Building Fast Lansings total for two days was 100. The free service is supported by Ingham County Sanitorium fax funds and Christmasj seal purchases Anyone who wishes to be x-rayed may register at the married housing office. The unit will be open from 1 to 5 and 6 to 3:30. The forecast for Saturday is snow furries with little change