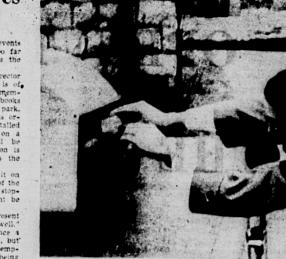

# Library Drop Box Gives **Drive-In Book Service**

One fall-term innovation which students and faculty members will appreciate even more during the winter is the new driven in drop box for re-turning books to the library. The box is located next to the parking iot in back of the di-bary and makes it possible for seminate to return a book with-semination bis car.

leaving his car. damage to the books a basis. It will be nimized by a spring floor

Mobutu Surrounds

ught of putting it on rn books might be

Stanleyville LEOPOLDVILLE, the Congo P - The Congo army's chief LEOPOLDVIILE, the Congo will probably have to be emp-P - The Congo army's chier lied more often since his being uid Monday his forces have guesd more, especially in colder weather. Chapin had one nois of cau-tion, however. Assigned reading books must not be returned in the box, he said, because it takes too long to return them to their proper pickets will strike at the soldiers will strike at the soldiers will strike at the string to sudan try to send at the to full of some Nile Shift Your Problem

759

WE

**GIFT BOOKS** 

CHRISTMAS CARDS

IT'S SO EASY - Drivers can return books without leaving their cars thanks to newly-installed drive-up boxes at the library. Here, a driver leans over to deposit a book to be collected later by the library staff.