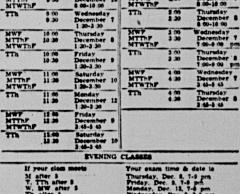

The top of Lookout Mountain, Shivering Students to Migrate to Sunny South Migrate to Sunny South Tenn., where one of the great

Times Examinations in accordance with the following schedule. The last day of classes for Fall Term is Tuesday, Dec. 6. All final examinations will be given in accordance with the following schedule. The time of the examinations in Basic College courses is given deploy. Examination for the same will be announced by the instructor during the instructors for the same communication Skills. Wednesday, Dec. 7, 10:15-13:13 Natural science Friday, Dec. 6, 10:15-13:13 Humanities Examinations in sections other than Basic College courses the determined by the days and the time the class is scheduled during for class meetings during the term. a tew courses, at the request of the dapartment concerned, the final recommission scheduled by the single our facture section, and in some instances students may encounter condition the student and the department requesting the second the same class from the same will take precedence over the examination scheduled by the single bour lecture. The examination will be arranged betwee the student and the department requesting the special scheduled of the seme which follow. MORNING CLASSES APTERNOON CLASSES

MORNING CLASSES Your example in the second sec AFTERNOON CLASSES Begin-ning at one of these hours If your class meets MWF MTThF MTWThF 8.00 8.30 8.00 8.30 TTh Monday December 13 3 48-5 45 December 10 MWF MTThF MTWThF MWT MTThP MTWThP TTh 9 :00 9 :30 1:00 Desember 8 00-10 00 Monday December 12 8 00-10 00 Thurse December 8 00-10 0 1.00 9 00 9 30 TTh December 7 1 30-3 30 MWP MTThP MTWThP 3 00 10 00 Decembe 1 30-3 30 3.00 10 00 TTh Friday December 1 1:30-3:30