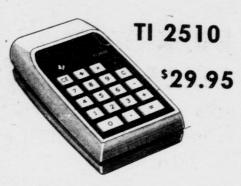

## Texas Instruments

ELECTRONIC CALCULATOR FOR A LASTING CHRISTMAS GIFT

SR11 \$79.95

PLUS THESE DESK MODELS

TI 3500 \$69.95

TI 4000 \$89.95

ALL MACHINES FULLY GUARANTEED FOR ONE YEAR AND IN STOCK AT:

**421 E. GRAND RIVER** 