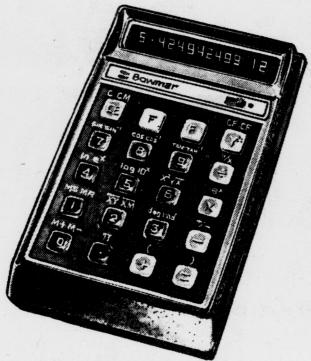

MX140 159.95

#### "Advanced Scientific" Bowmar Brain

It's the scientific notation, trig and log function, rechargeable electronic calculator - - with Nested 2 - Level Parenthesis. Has 10 - digit display panel and full floating decimal. Does full algebraic operation and has full memory with register exchangers. Operates on AC or rechargeable batteries and has a switchable world - wide adapter/ charger. With pouch case.