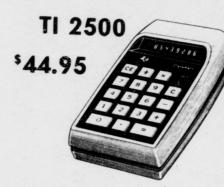

## Texas Instruments

ELECTRONIC CALCULATOR FOR A LASTING CHRISTMAS GIFT

SR11 \$79.95

PLUS THESE DESK MODELS

TI 3500 \$69.95

TI 4000 \$89.95

ALL MACHINES FULLY GUARANTEED FOR ONE YEAR AND IN STOCK AT:

**421 E. GRAND RIVER** 