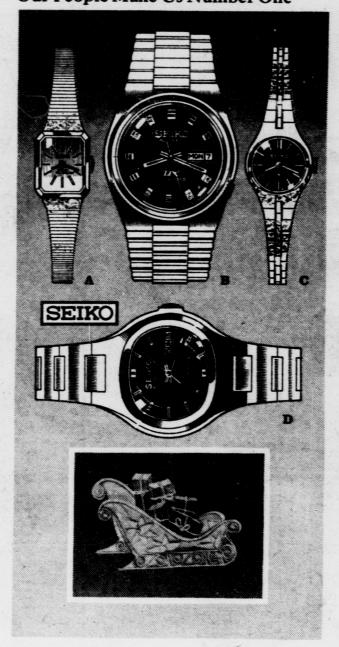

# Give Seiko® -the watch for modern times.

- A. Lady Seiko, blue dial, adjustable bracelet, 17 jewels, \$110.
- B. Men's Seiko, automatic, day-date, 17 jewels, \$125.
- C. Lady Seiko, brown dial, adjustable matching bracelet, 17 jewels, \$100.
- D. Men's Seiko, automatic, day-date, calendar, luminous, 17 jewels, \$89.50