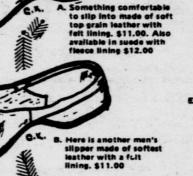

# Know Someone with Cold Feet? MSU Bootery has the Footwear

to Warm Them Up

(Slippers from Daniel Green A.B.C.)

D. This floore lined moccasin comes with a ripple creps sole for indoor 4 outdoor use. Women's \$12.99 Men's \$14.00

E. This soft sole fleece lined moccasin is sure to warm the coldest toes in your family. Womens \$11.00 Mens \$12.00

This ladies' blue suede slipper has a fleece lining. \$10.50. A similar style is available in white with tricot lining. \$10.00

F. Same as above except in an ankle height. Mens only \$12.99

Have A Complete Line of Moccasins For Infants & Children