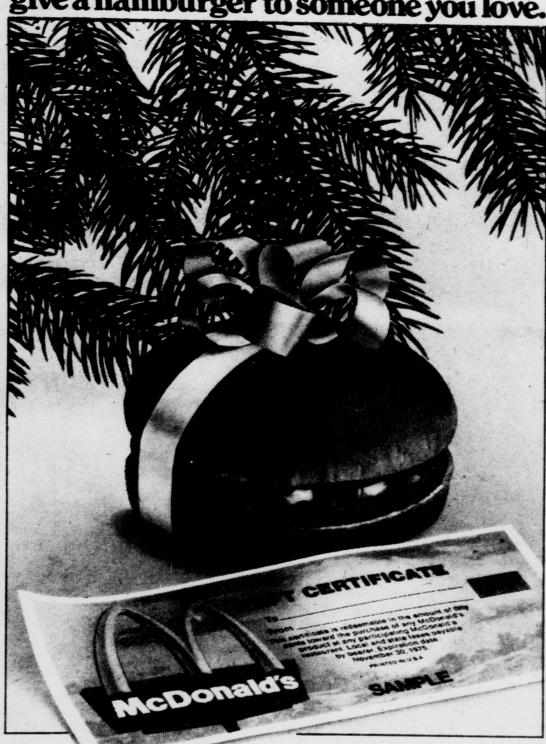

## A Christmas Wish

Over the river and through the woods to all our friends' homes we go. We want to be sure our holiday greetings reach all of you, both far and near.

**Sportsmeister** 

This Christmas give a hamburger to someone you love.

234 W. Grand River 1024 E. Grand River 2040 E. Grand River (Okemos)

Or french fries. Or triple-thick shakes. Or, any of their favorite McDonald's food.

Just buy a batch of our 50¢ gift certificates at your local McDonald's. Better yet, buy them by the book . . . ten certificates for \$5.00. Mail 'em with your Christmas cards, use 'em for stocking stuffers. Give 'em to the newsboy and baby sitter. Buy 'em for your youngsters to give to their teachers. They're good at all participating McDonald's for everything on the menu. And they're a delicious way to say "Merry Christmas."

You deserve a break today...so get up and get away to McDonald's.