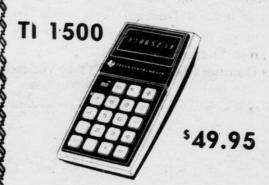

## Texas Instruments

ELECTRONIC CALCULATOR FOR A LASTING CHRISTMAS GIFT

SR11 \$79.95

PLUS THESE DESK MODELS

TI 3500 \$69.95

TI 4000 \$89.95

ALL MACHINES FULLY GUARANTEED FOR ONE YEAR AND IN STOCK AT:

**421 E. GRAND RIVER** 