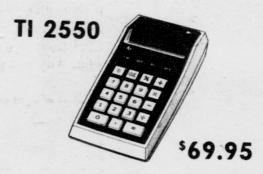

## Texas Instruments

ELECTRONIC CALCULATOR FOR A LASTING CHRISTMAS GIFT

SR11 \$79.95

PLUS THESE DESK MODELS

TI 3500 \$69.95

TI 4000 \$89.95

ALL MACHINES FULLY GUARANTEED FOR ONE YEAR AND IN STOCK AT:

**421 E. GRAND RIVER** 