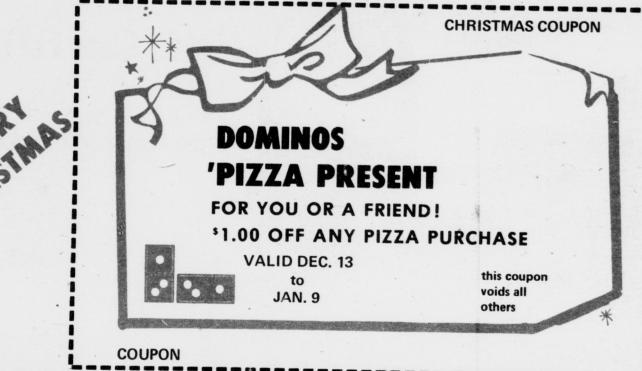

## the Tale of the Pizza Present

nce upon a time... many years ago, a "pizza pie," (as it was then known) was considered almost a luxury. In those days, there just weren't enough "pizza pies," or pizza pie bakers to go around! They were so hard to get, that it was next to impossible for people like you or I to enjoy one. Unfortunately, it was people like the mean old Scrooge who got to enjoy the delectablething known as the pizza pie.

The Scrooge was a terrible person really. He was very rich, and could spend his money on whatever he wished. And that he did! When he wasn't out whipping his workers to get more money, he was devouring pizzas as fast as he could. In fact, one Christmas eve, the Scrooge sat down and devoured over FIFTEEN pizzas, BY HIMSELF! And that night, while everyone else in the town was having visions of dancing sugarplums, the old scrooge was having nightmares about giant anchovies. Just before dawn, when the old scrooge thought he could no longer take such horrible, gastronomical nightmares, the Spirit of the Domino Pizza appeared at the foot of his bed. "Scrooge," the Domino Pizza Spirit said, "You have been a very selfish and cruel person. You have hoarded as many pizzas as you could, and you even devoured them in front of hungry children. Shame on you scrooge. But I can give you one last chance to make amends. You must learn to share your pizzas with the rest of the world Scrooge! And you can do this at DOMINOS PIZZA, where pizzas are not made only for the rich! Dominos believes pizzas are for EVERYBODY, so they offer pizza specials, lunch specials, coke specials, and always fast, friendly, free delivery. So Scrooge, you'd better change your ways and try Dominos Pizza.. they're so good you'll want to share them with EVERYBODY! And with that, the Domino Pizza Spirit-disappeared.

When the old Scrooge woke up on Christmas morning, he immediately ran to the phone and called the nearest Domino Pizza store, and ordered Domino Pizzas to be delivered to every home in town! Now you too, can spread holiday cheer with this Christmas coupon from Dominos. Remember, there are now 6 Domino locations near you. Why not give a Domino PIZZA PRESENT to yourself or a friend?