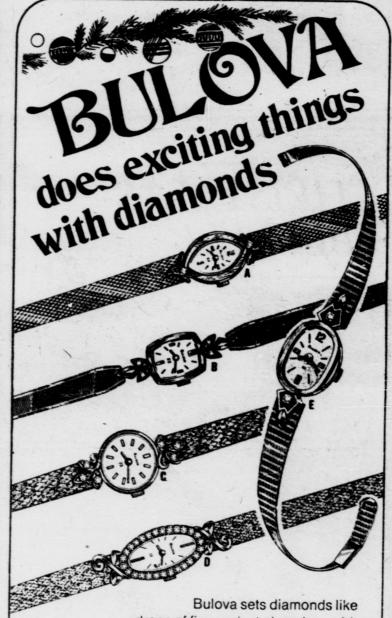

drops of fire against gleaming gold. They circle petite dials with a ring of brilliance. They splash them into sculptured cases with a touch of daring.

Come in and see our complete collection. It's exciting. From \$65.

- A. Two diamonds. 14K case. Mesh bracelet. 23 jewels. B. Four diamonds. Silver dial. 23 jewels.
- C. Six diamonds. 14K case. Patterned mesh bracelet. 23 jewels.
  D. 28 diamonds. (Total ¼ carat weight.) 14K gold case. 23 jewels.
- E. Two diamonds in velvet black setting. 14K gold case. 23 jewels,