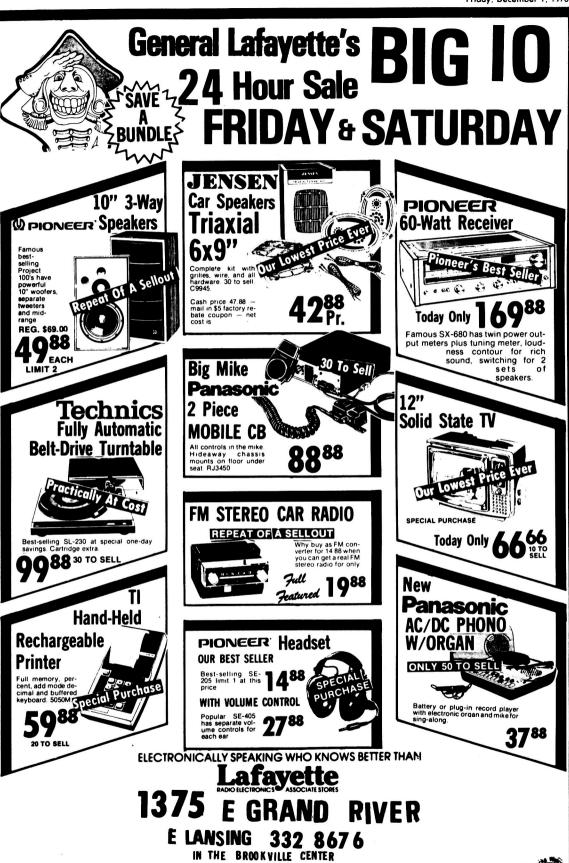

## On any pair of Jensen Triaxial® 3-way car stereo speakers.

Save now on the hottest selling 3-way speakers you can put in your car. Jensen Triaxials. The speakers with a separate woofer, tweeter, and midrange with the American workmanship and design parameters that will bring an unparalleled level of music reproduction to your car.

an unparalleled level of music reproduction to your car.

Three sizes of Triax's\* fit almost any car:
6"x9" 4"x10" and the 5¼" in-door Triax. Each boasting distortion-free music. Color free music. Music that comes through with all of its deep bass tones, midrange voices, and elusive high notes intact.

And now, when you buy a pair of Triaxials between November 18, "78 and December 31,

'78, we'll send you a check for five dollars. Just clip this coupon and mail it to us with your sales receipt plus a top of the Triax\* package that shows the model number. In 4 to 6 weeks you'll get your check.

So go ahead. Take the bait. Listen to a pair of Jensen Triaxials at your local Jensen dealer. Once you hear them, you'll be hooked.

| \$ <b>5</b> | \$5.00 REBATE ON JENSEN TRIAXIALS                                                                                                                                                                                                                                                                       | \$ <b>5</b> |
|-------------|---------------------------------------------------------------------------------------------------------------------------------------------------------------------------------------------------------------------------------------------------------------------------------------------------------|-------------|
| えての         | Gentlemen: Along with this coupon I have enclosed the gold portion of the package top that shows the model number of my new pair of Jensen Triaxial 3-way speakers, plus sales receipt dated between Nov. 18 and Dec. 31, 1978. Please send me my \$5.00 rebate.  Jensen Triaxial Rebate P.O. Box 1056. | 次の公         |
| \$5         | Tinley Park, III. 60477  "Tinley Park, III. 60477  "Tinley Park, III. 60477  "Tinaxial" and Trias" are registered trademarks of Jensen Sound Laboratories. Hawaii, and Alaska.                                                                                                                          | \$5         |