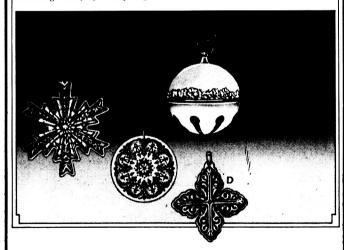

#### 'Tis the season to shop for Christmas.

Be ahead of the crowd for these collector's Christmas ornaments. All four are elegant silver that each company is featuring for 1978. We're tour are elegant silver that each company is featuring for 1978. We're offering them now to insure a good selection for you. A. 1978 Gorham sterling silver snowflake, \$22.50. B. 1978 Towle sterling silver medallion, based on the "Twelve Days of Christmas," "Eight Maids a'milking," \$18.50. C. 1978 Wallace silverplated bell, \$16.95 D. 1978 Reed & Barton sterling silver Christmas cross, \$16. Something Beautiful for Everyone.