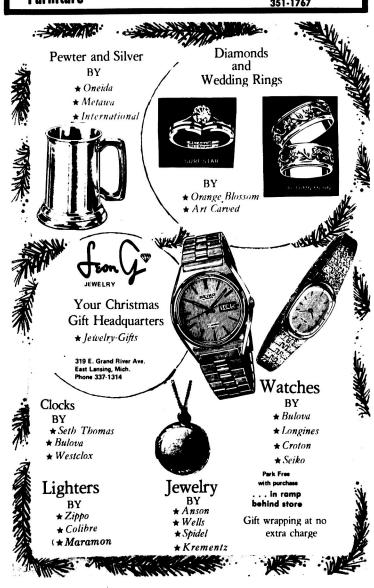

### LONGINES

THE TIME WILL BE

Wake-up time. Train time. Plane time. Appointment time. Or, any other time when you need reminding. At the precise time you select the Tone Alarm will sound a series of pleasant modulating notes. Easy to set it won't let you forget.

The 100% solid-state circuitry of the Longines Tone Alarm LCD (liquid crystal display) quartz watch provides incredible accuracy and dependability. The hours, minutes, seconds and date are displayed continuously. The month is viewed at the touch of a button and a built-in night light allows complete visibility in total darkness. Longines Tone Alarm see it and hear it today.

Gold-tone top and steel back case. Matching bracelet \$19500

DIAMOND IMPORTERS • DOWNTOWN 203 5 WASHINGTON

• MERIDIAN MALL

Downtown Lansing, Frandor Lansing Mall & Meridian Mall Open Evenings till 9 Sunday 12 to 6