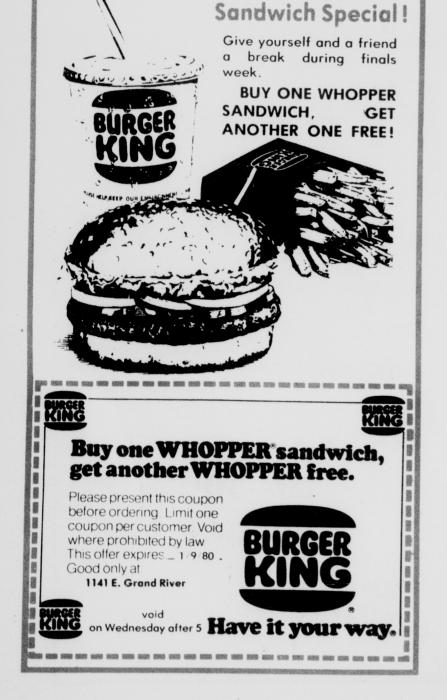

# For Just

(to help pay for a raise in newsprint)

You get world, national, and local news; classified ads, money saving coupons, an opinion page and so much more!

The State News needs you to **VOTE YES** on a referendum to raise its price 50° per term. It hardly seems too much to ask . . . for 3° a day we do quite a bit!