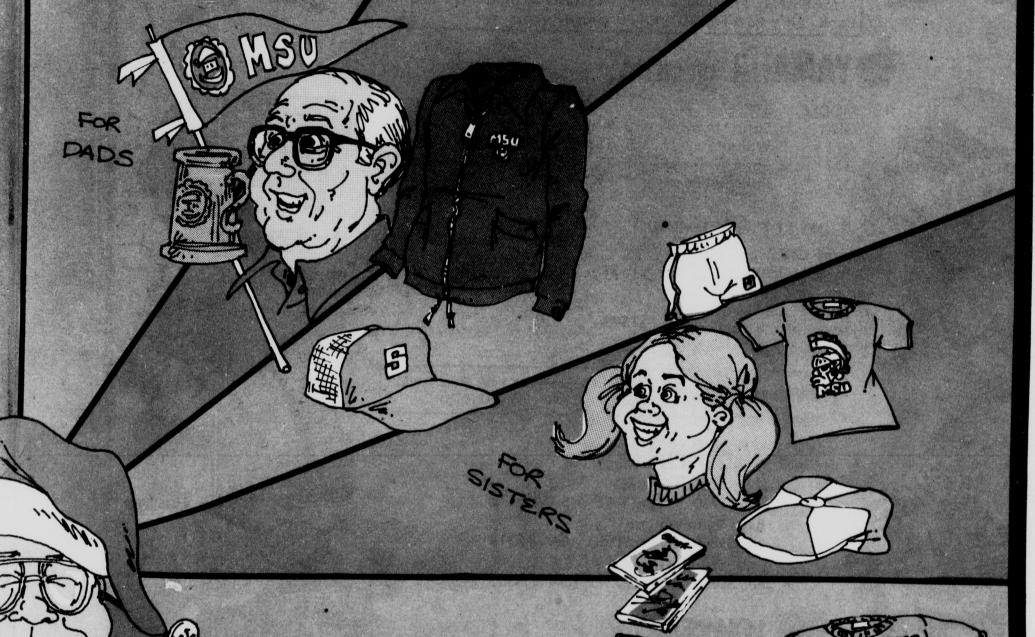

# GREATGIFTSAND MORE ALLATTHE STUDENT BOOK STORE'

ART SUPPLIES

MSU's most complete selection of M.S.U.
T-shirts, sweaters, jackets and all the accessories

For that extra special Spartan fan give him an extra special gift long

lasting flags, pennants, mugs, stuffed animals and many more

Visit our
Hallmark Shop
for everything
you need for
beautiful gifts,
wrappings,
ornaments and
some home
decorations are
available also

SBS

Everything for the beginner from complete acrylic, oil and water color sets to everything you need to outfit the most advanced artists.