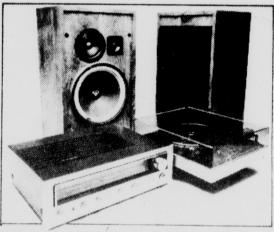

audio technica A E @HITACHI

"imaged" sound you'll hear at any price. And, thanks to a special purchase, you'll save about \$90 off our catalog price! This system has optimally-vented Ohm L loudspeakers, an SAE R3C stereo receiver (with 30 watts per channel FTC), a Hitachi HT-324 semi-automatic. belt-driven turntable, and a light-tracking Audio-Technica 100E cartridge.

This \$699 package delivers some of the cleanest, best