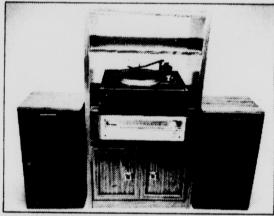

#### \$329 PIONEER .... Philips

Our \$329 system has what we think is the best overall sound and FM performance you'll find at this price. It has a Pioneer SX-450 receiver (with 15 watts per channel FTC), famous Marantz Model 5 loudspeakers. and a Collaro 1251 automatic turntable. And a handsome walnut vinyl rack is included in the low \$329 price!

\$799 KENWOOD Cerwin-Vega Philips

If you like your music loud and clear, our \$799 Christmas package is for you! You get a Kenwood KR-5030 stereo receiver with a hefty 60 watts per channel (FTC), a pair of ultra-high efficiency Cerwin Vega 1230 loudspeakers (with 12-inch woofers), and a sophisticated, all-electronic Philips GA222 automatic single-play turntable, complete with a professional Pickering 660E cartridge.