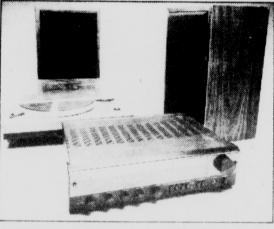

\$579 \*KENWOOD # 300 PICKERING

Fine sound, good looks, and extra operating convenience are what you'll get with our value-priced \$579 package. It has a Kenwood KR-3090 stereo receiver (with 27 watts per channel FTC), elegant KLH Classic 2 loudspeakers, and a belt-driven, programmable B\*I\*C 40Z single/multiple play turntable (complete with a quality Pickering 440E cartridge).

\$249

Technics PIONEER Philips

Our \$249 system has some of the audio industry's best names. And Tech Hifi's buying power brings it to you at a budget price! The system features a popular Technics SA-80 stereo receiver, wide-range Pioneer XD-6 loudspeakers, and a Collaro 1251 single/multiple play turn-