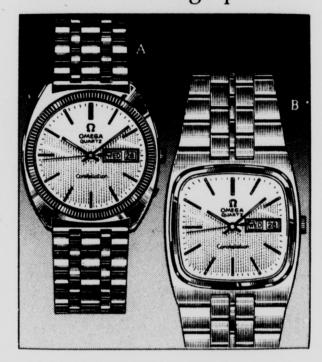

#### Happy Holidays

If he needs more than an Omega, he needs an Omega quartz.

The dependable Omega Quartz Constellation watches with day and date for men. Handsome 10 karat gold-filled: A. 595.00 B. 595.00