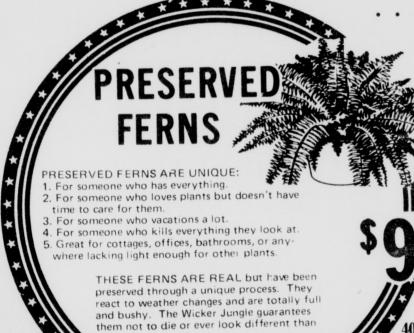

kits available • makes

ferns one huge one

the day purchased.

30% off **TIFFANY STAINED** 

THINK ABOUT IT.

**GLASS SHADES** 

4016 S. Cedar • 414 Elmwood & ACROSS FROM CORAL GABLES between Lee Wards & the Bus Stop